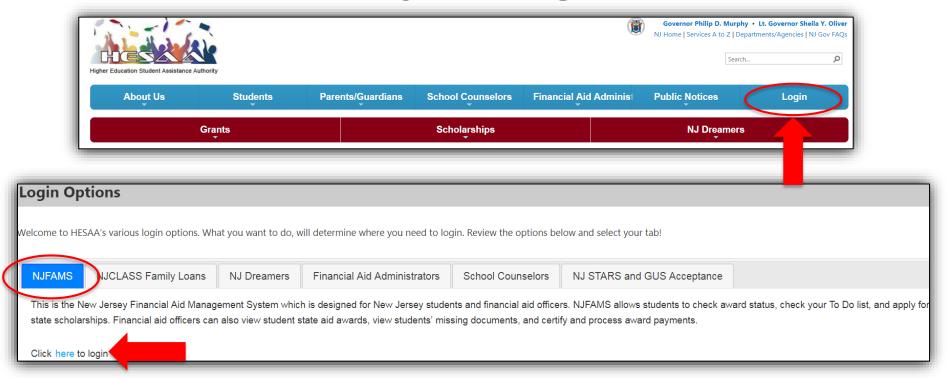

This link redirects filers to view instructions regarding the NJFAMS Student Portal. Applicants are instructed to log into "NJFAMS.HESAA.org" to create a user ID and password. In 3-5 business days, students can their check awards and eligibility status and complete any outstanding items on their "To Do" list (There is no State Application only a To-Do-List).

## **NJFAMS**

- All students must go to "NJGRANTS.org"
- Establish an NJFAMS Account by creating a User ID and Password
- Track the status of your State-funded student aid and respond to required tasks on the To-Do List